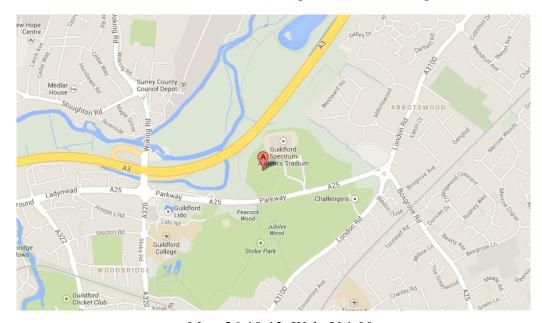

## How to find us

Guildford Junior Ice Hockey Club Guildford Spectrum Parkway Guildford Surrey GU1 1UP

#### From M25

- Exit the motorway at junction 10 (which is signposted as London S.W./Guildford/Kingston) and follow A3 (S).
- Continue on the A3 for approximately 7 miles.
- Leave the A3 at the A322 Guildford/Horsham/Bagshot/Aldershot exit.
- At the end of the slip road turn left towards Guildford and immediately left onto Parkway.
- Continue on Parkway for half a mile to Guildford Spectrum.

### From A3 Northbound & Portsmouth

- Follow the A3 until the Guildford (A322) exit.
- At the roundabout take the 2nd exit (A25) Remain on the A25 for approximately one mile.
- At the turn for London, continue straight onto Parkway and follow for half a mile to Guildford Spectrum.

## From Dorking

- Follow the A25 towards Guildford.
- Turn right on entering Guildford to remain on the A25, (Boxgrove Road).
- At the roundabout take the second exit and Guildford Spectrum is on the right hand side.